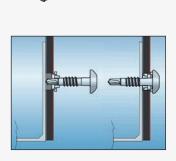

## EJOT® ACM Screw JT4-FR-2H/6 4.8 x 22

ACM (Aluminium Composite Material) rainscreen cassette systems secured to 2mm aluminium framing systems, are historically secured by means of a rivet fixed via a clearance hole through the ACM, and a secondary hole created by a special centering drill through the clearance hole, into the aluminium frame. With the panel clamped, the rivet is set, again using a specialist tool, allowing for thermal movement between the panel and frame; an effective but time consuming procedure.

EJOT has introduced a fast and efficient solution. The new ACM Screw is a self-drilling fastener / centering grommet combination that installs via a 8.5mm clearance hole, without the need to pre-drill the support section. The grommet locates within the clearance hole and ensures that the fastener drills and taps centrally. As the fastener advances it collapses the grommet whilst maintaining its centralisation and ensuring a secure clamp. The combination further allows for thermal and differential movement between the components, preventing over compression or dimpling. The fastener's free spin zone provides effective secure attachment of the ACM panel.

### **Applications**

 Specifically designed for ACM (Aluminium Composite Material) cassette systems used with external wall cladding