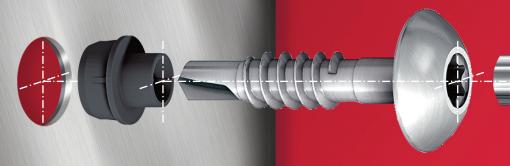

## EJOT® ACM Screw JT4-FR-2H/6 4.8 x 22

ACM (Aluminium Composite Material) rainscreen cassette systems secured to 2mm aluminium framing systems, are historically secured by means of a rivet fixed via a clearance hole through the ACM, and a secondary hole created by a special centering drill through the clearance hole, into the aluminium frame. With the panel clamped, the rivet is set, again using a specialist tool, allowing for thermal movement between the panel and frame; an effective but time consuming procedure.

EJOT has introduced a fast and efficient solution. The new ACM Screw is a self-drilling fastener / centering grommet combination that installs via a 8.5mm clearance hole, without the need to pre-drill the support section. The grommet locates within the clearance hole and ensures that the fastener drills and taps centrally. As the fastener advances it collapses the grommet whilst maintaining its centralisation and ensuring a secure clamp. The combination further allows for thermal and differential movement between the components, preventing over compression or dimpling. The fastener's free spin zone provides effective secure attachment of the ACM panel.