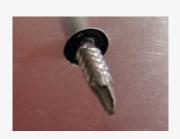

## **EJOT® ACM Screw** JT4-FR-2H/6 4.8 x 22

EJOT has introduced a fast and efficient solution that simplifies the installation of Aluminium Composite Material rainscreen cassette systems. The new ACM Screw is a self-drilling fastener plus centering grommet combination that installs via a 8.5mm clearance hole, without the need for pre-drilling the support section.

The EJOT FR head design gives an aesthetically pleasing appearance and can be powder coated to match the ever-increasing range of colours available in ACM materials.