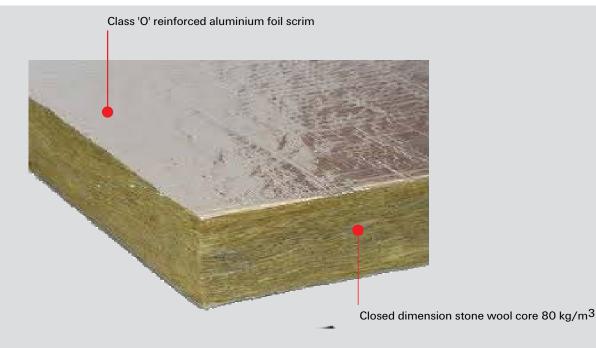

### **Functionality**

- FCFcl Cavity Clad comprises of a 80 kg/m3 one piece closed dimension stone wool core. The product is encased with an aluminum foil face which provides class 'O' rating and exhibits excellent resistance to smoke.
- The FCFcl Cavity Clad provides a resilient lateral compression which is required to ensure a tight fit. Tested BS 476 & EN1366-4 the FCFcl has been Classified to EN13501-1 and bears the CE mark.