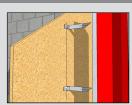

#### Installation Instructions · Solid structure & light weight framing system application:

1. Postilion the fischer Multi-Purpose Bracket in required location and using an suitable anchor, attach firmly to substrate.

3. Inpale the fischer FCcl Cavity C;add on to Multi-Purpose Bracket at mid height.

4. FCFcl Cavity Clad should not penetrate through complete barrier.

fischer FCF cl Cavity C;lad installed.

6. Please refer to separate drawing for specification of Multi-Purpose Bracket.

Note: The FCFcl Cavity C;ad shall be installed with a Min. 10mm compression.

The FCFcI Cavity Clad shall be impaled onto the fischer Mulit-Purpose Brcket but shall only penetrate barrier 2/3 of the way through.