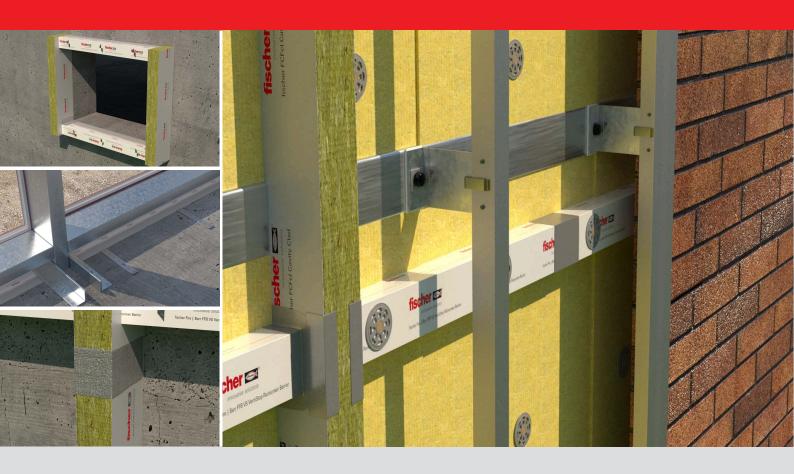

### **Functionality**

- FCFcl Cavity Clad comprises of a 80 kg/m3 one piece closed dimension stone wool core. The product is encased with an aluminum foil face which provides class 'O' rating and exhibits excellent resistance to smoke.
- The FCFcl Cavity Clad provides a resilient lateral compression which is required to ensure a tight fit. Tested BS 476 & EN1366-4 the FCFcl has been Classified to EN13501-1 and bears the CE mark.

3. Inpale the fischer FCcl Cavity C;add on to Multi-Purpose Bracket at mid height.

4. FCFcl Cavity Clad should not penetrate through complete barrier.

fischer FCF cl Cavity C;lad installed.

6. Please refer to separate drawing for specification of Multi-Purpose Bracket.

Note: The FCFcl Cavity C;ad shall be installed with a Min. 10mm compression.

The FCFcI Cavity Clad shall be impaled onto the fischer Mulit-Purpose Brcket but shall only penetrate barrier 2/3 of the way through.