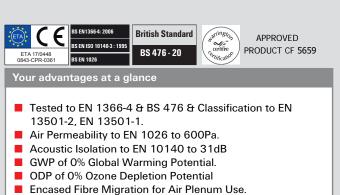

### **Functionality**

- FCFcl Cavity Clad comprises of a 80 kg/m3 one piece closed dimension stone wool core. The product is encased with an aluminum foil face which provides class 'O' rating and exhibits excellent resistance to smoke.
- The FCFcl Cavity Clad provides a resilient lateral compression which is required to ensure a tight fit. Tested BS 476 & EN1366-4 the FCFcl has been Classified to EN13501-1 and bears the CE mark.

Life expectancy of over 30 years.

Floor & Wall voids up to 500mm wide.

■ Contributes to Green Building