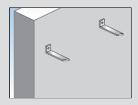

#### Installation Instructions · Solid structure & light weight framing system application:

1. Postilion the fischer Multi-Purpose Bracket in required location and using an suitable anchor, attach firmly to substrate.

3. Inpale the fischer FCcl Cavity C;add on to Multi-Purpose Bracket at mid height.

4. FCFcl Cavity Clad should not penetrate through complete barrier.

fischer FCF cl Cavity C;lad installed.

6. Please refer to separate drawing for specification of Multi-Purpose Bracket.