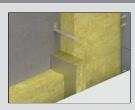

3. Inpale the fischer FCcl Cavity C;add on to Multi-Purpose Bracket at mid height.

4. FCFcl Cavity Clad should not penetrate through complete barrier.

fischer FCF cl Cavity C;lad installed.

6. Please refer to separate drawing for specification of Multi-Purpose Bracket.

Note: The FCFcl Cavity C;ad shall be installed with a Min. 10mm compression.

The FCFcI Cavity Clad shall be impaled onto the fischer Mulit-Purpose Brcket but shall only penetrate barrier 2/3 of the way through.