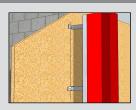

3. Inpale the fischer FCcl Cavity C;add on to Multi-Purpose Bracket at mid height.

4. FCFcl Cavity Clad should not penetrate through complete barrier.

fischer FCF cl Cavity C;lad installed.

6. Please refer to separate drawing for specification of Multi-Purpose Bracket.

Note: The FCFcl Cavity C;ad shall be installed with a Min. 10mm compression.

The FCFcI Cavity Clad shall be impaled onto the fischer Mulit-Purpose Brcket but shall only penetrate barrier 2/3 of the way through.