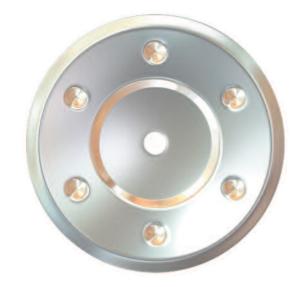

## **EJOT Insulation Washer**

## Material:

High quality stainless steel grade 304 St/St, ISO Group A2. Din Werkstoff 1.4301

| Outer Diamater | Inner Diameter | Thickness |
|----------------|----------------|-----------|
| 85.0mm         | 7.0mm          | 0.5mm     |