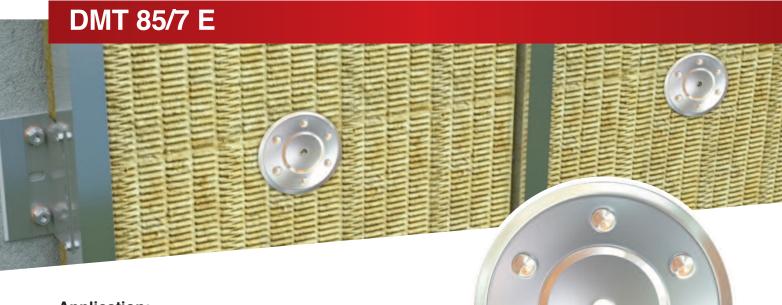

## **EJOT Insulation Washer**

## **Application:**

For installation of mineral wool insulation slab to light steel framing, timber studs and CP board.

## Material:

High quality stainless steel grade 304 St/St, ISO Group A2. Din Werkstoff 1.4301

| Outer Diamater | Inner Diameter | Thickness |
|----------------|----------------|-----------|
| 85.0mm         | 7.0mm          | 0.5mm     |